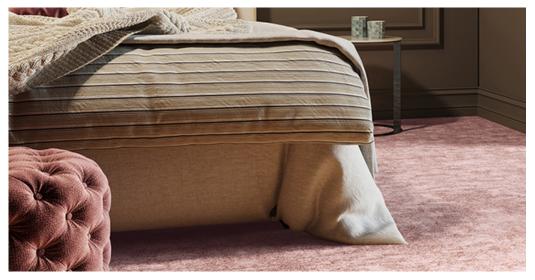

## Product properties

| Widths (m)                                    | 4.00/5.00                                                                                                        | Backing                          | FusionBac              |
|-----------------------------------------------|------------------------------------------------------------------------------------------------------------------|----------------------------------|------------------------|
| Texture                                       | Frisé                                                                                                            | Pile composition                 | 100% Polyamide (Nylon) |
| Aspect                                        | Structured/dessin                                                                                                | Pattern repeating every L*W (cm) | 95 X 100 CM            |
| Domestic Use  (*) if stairs symbol is present | intensive: bedroom,<br>guest room, living,<br>dining, hobby, office,<br>study, entrance,<br>hallway and stairs * | Commercial Use                   |                        |
| Pile height (mm)                              | 9.5                                                                                                              | Total thickness (mm)             | 12.5                   |
| Budget                                        | €€€€                                                                                                             |                                  |                        |