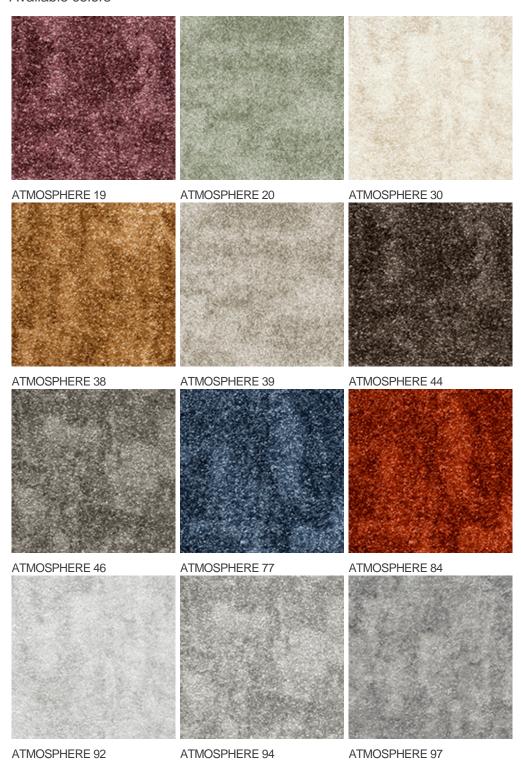

| Pattern repeating every L*W (cm) | 95 X 100 CM            |
| Domestic Use  (*) if stairs symbol is present | intensive: bedroom,<br>guest room, living,<br>dining, hobby, office,<br>study, entrance,<br>hallway and stairs * | Commercial Use                   |                        |
| Pile height (mm)                              | 9.5                                                                                                              | Total thickness (mm)             | 12.5                   |
| Budget                                        | €€€€                                                                                                             |                                  |                        |

















## Available colors