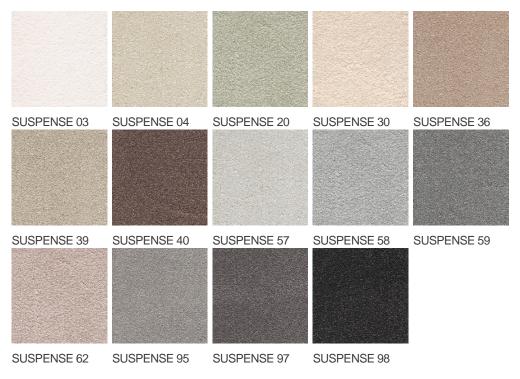

(cm) |                                   |
| Domestic Use<br>(*) if stairs symbol is<br>present | intensive : bedroom,<br>guest room, living,<br>dining, hobby, office,<br>study, entrance,<br>hallway and stairs * | Commercial Use                      | light : Hotelroom, Hotel<br>suite |
| Pile height (mm)                                   | 18.0                                                                                                              | Total thickness (mm)                | 20.5                              |
| Budget                                             | €€€€                                                                                                              |                                     |                                   |

## Available colors



General.Footer.USPrintFooter