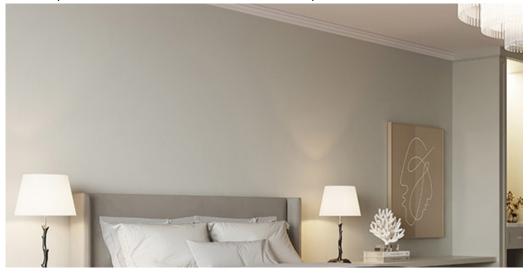

## SUSPENSE 04

Suspense is a touch of class, for those who seek nothing but the best. Suspense is the culmination of all our efforts in a quest for the

Product properties

| Widths (m)                                         | 4.00/5.00                                                                                                         | Backing                             | FusionBac                         |
|----------------------------------------------------|-------------------------------------------------------------------------------------------------------------------|-------------------------------------|-----------------------------------|
| Texture                                            | Saxony                                                                                                            | Pile composition                    | 100% Polyamide<br>(Nylon)         |
| Aspect                                             | Plain color/speckled                                                                                              | Pattern repeating every<br>L*W (cm) |                                   |
| Domestic Use<br>(*) if stairs symbol is<br>present | intensive : bedroom,<br>guest room, living,<br>dining, hobby, office,<br>study, entrance,<br>hallway and stairs * | Commercial Use                      | light : Hotelroom, Hotel<br>suite |
| Pile height (mm)                                   | 18.0                                                                                                              | Total thickness (mm)                | 20.5                              |
| Budget                                             | €€€€                                                                                                              |                                     |                                   |