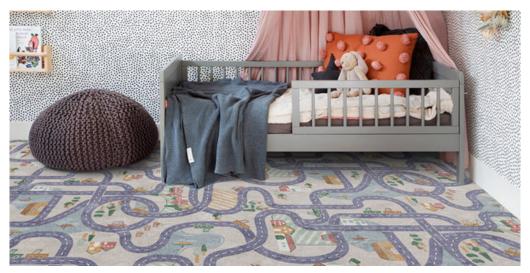

## SCANROAD 39

## Product properties

| Widths (m)                                    | 4.00/5.00                                                                                | Backing                          | Comfortex Plus Feltbac    |
|-----------------------------------------------|------------------------------------------------------------------------------------------|----------------------------------|---------------------------|
| Texture                                       | Loop pile                                                                                | Pile composition                 | 100% Polyamide<br>(Nylon) |
| Aspect                                        | Structured/dessin                                                                        | Pattern repeating every L*W (cm) | 95 X 200 CM               |
| Domestic Use  (*) if stairs symbol is present | intensive: bedroom,<br>guest room, living,<br>dining, hobby, office,<br>study, entrance, | Commercial Use                   | -                         |
| Pile height (mm)                              | hallway and stairs * 3.0                                                                 | Total thickness (mm)             | 6.5                       |
| Budget                                        |                                                                                          |                                  |                           |

## Available colors

SCANROAD 39

General.Footer.USPrintFooter