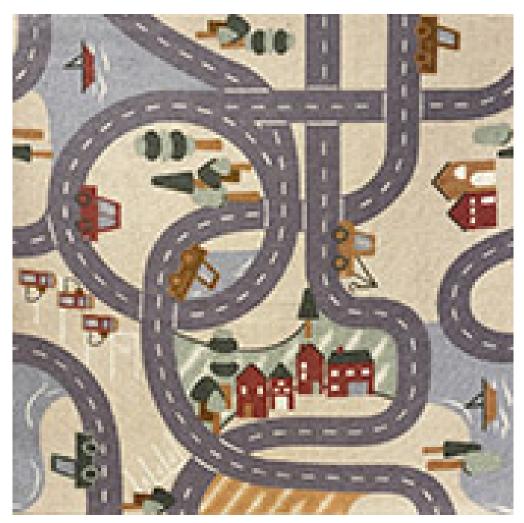

## SCANROAD 39

## Product properties

| Widths (m)                                    | 4.00/5.00                                                                                | Backing                          | Comfortex Plus Feltbac    |
|-----------------------------------------------|------------------------------------------------------------------------------------------|----------------------------------|---------------------------|
| Texture                                       | Loop pile                                                                                | Pile composition                 | 100% Polyamide<br>(Nylon) |
| Aspect                                        | Structured/dessin                                                                        | Pattern repeating every L*W (cm) | 95 X 200 CM               |
| Domestic Use  (*) if stairs symbol is present | intensive: bedroom,<br>guest room, living,<br>dining, hobby, office,<br>study, entrance, | Commercial Use                   | -                         |
| Pile height (mm)                              | hallway and stairs * 3.0                                                                 | Total thickness (mm)             | 6.5                       |
| Budget                                        |                                                                                          |                                  |                           |

## Available colors

SCANROAD 39

General.Footer.USPrintFooter