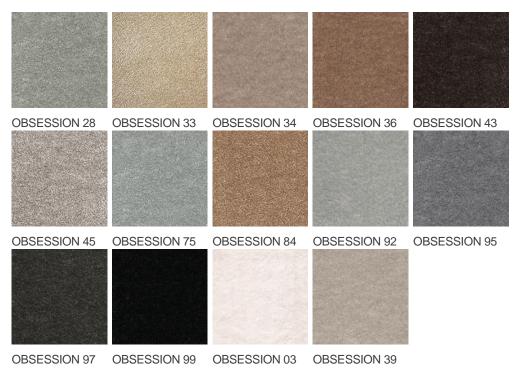

: Hotelroom, Hotel<br>suite |
| present                              | study, entrance,<br>hallway and stairs *                              |                                     |                                   |
| Pile height (mm)                     | 13.0                                                                  | Total thickness (mm)                | 15.5                              |
| Budget                               | €€€€                                                                  |                                     |                                   |
|                                      | a cad                                                                 |                                     | E<br>E                            |



Available colors



General.Footer.USPrintFooter