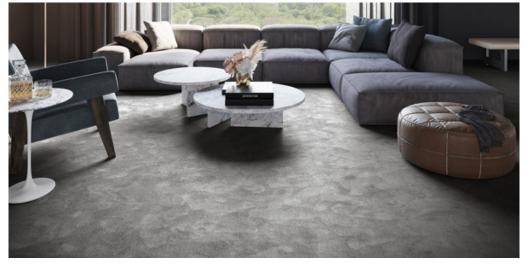

## **OBSESSION 97**

When it comes to indulgence, there's no such thing as too much. With her lavish surface, Obsession is the quintessential expression of

## Product properties

| Widths (m)                           | 4.00/5.00                                                             | Backing                             | FusionBac                         |
|--------------------------------------|-----------------------------------------------------------------------|-------------------------------------|-----------------------------------|
| Texture                              | Saxony                                                                | Pile composition                    | 100% Polyamide<br>(Nylon)         |
| Aspect                               | Plain color/speckled                                                  | Pattern repeating every<br>L*W (cm) |                                   |
| Domestic Use (*) if stairs symbol is | intensive : bedroom,<br>guest room, living,<br>dining, hobby, office, | Commercial Use                      | light : Hotelroom, Hotel<br>suite |
| present                              | study, entrance,<br>hallway and stairs *                              |                                     |                                   |
| Pile height (mm)                     | 13.0                                                                  | Total thickness (mm)                | 15.5                              |
| Budget                               | €€€€                                                                  |                                     |                                   |
|                                      | a cad                                                                 |                                     | E<br>E                            |