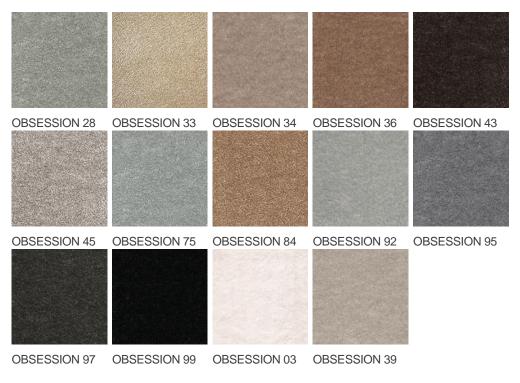

repeating every<br>L*W (cm) |                                |
| Domestic Use                       | intensive : bedroom,<br>guest room, living,                        | Commercial Use                      | light : Hotelroom, Hotel suite |
| (*) if stairs symbol is<br>present | dining, hobby, office,<br>study, entrance,<br>hallway and stairs * |                                     |                                |
| Pile height (mm)                   | 13.0                                                               | Total thickness (mm)                | 15.5                           |
| Budget                             | €€€€                                                               |                                     |                                |



Available colors



General.Footer.USPrintFooter