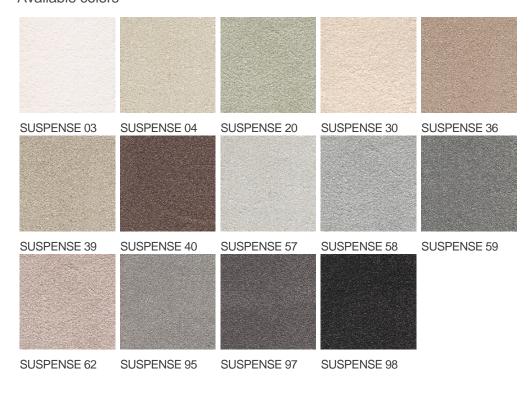

Pattern repeating every L*W (cm) |                                |
| Domestic Use                    | intensive : bedroom, guest room, living,                           | Commercial Use                   | light : Hotelroom, Hotel suite |
| (*) if stairs symbol is present | dining, hobby, office,<br>study, entrance,<br>hallway and stairs * |                                  |                                |
| Pile height (mm)                | 18.0                                                               | Total thickness (mm)             | 20.5                           |
| Budget                          | €€€€                                                               |                                  |                                |



















## Available colors



General.Footer.USPrintFooter