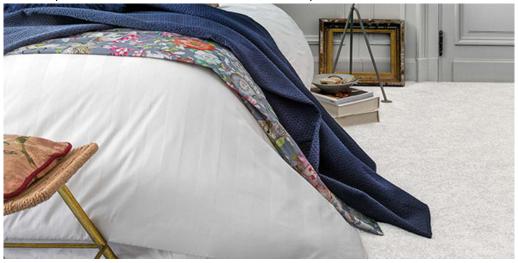

## Product properties

| Widths (m)                      | 4.00/5.00                                                          | Backing                          | FusionBac                      |
|---------------------------------|--------------------------------------------------------------------|----------------------------------|--------------------------------|
| Texture                         | Saxony                                                             | Pile composition                 | 100% Polyamide<br>(Nylon)      |
| Aspect                          | Plain color/speckled                                               | Pattern repeating every L*W (cm) |                                |
| Domestic Use                    | intensive : bedroom, guest room, living,                           | Commercial Use                   | light : Hotelroom, Hotel suite |
| (*) if stairs symbol is present | dining, hobby, office,<br>study, entrance,<br>hallway and stairs * |                                  |                                |
| Pile height (mm)                | 18.0                                                               | Total thickness (mm)             | 20.5                           |
| Budget                          | €€€€                                                               |                                  |                                |