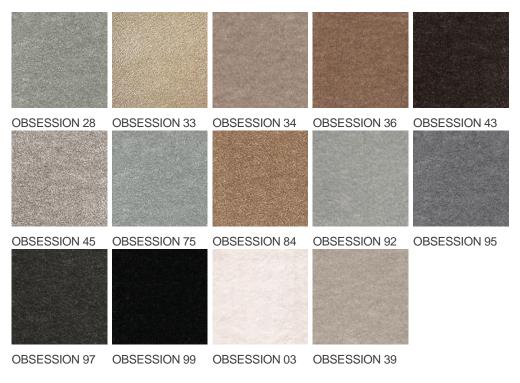

|                                                                                                                                                                                                                                      |
|                                                                    | Saxony<br>Plain color/speckled<br>intensive : bedroom,<br>guest room, living,<br>dining, hobby, office,<br>study, entrance,<br>hallway and stairs *<br>13.0 | SaxonyPile compositionPlain color/speckledPattern repeating every<br>L*W (cm)intensive : bedroom,<br>guest room, living,<br>dining, hobby, office,<br>study, entrance,<br>hallway and stairs *Commercial Use13.0Total thickness (mm) |



Available colors



General.Footer.USPrintFooter