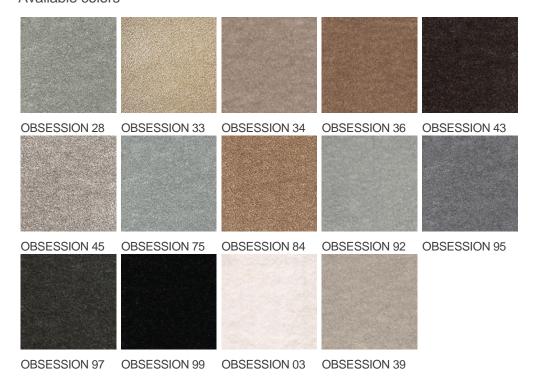

| Pattern repeating every L*W (cm) |                                |
| Domestic Use                    | intensive : bedroom, guest room, living,                           | Commercial Use                   | light : Hotelroom, Hotel suite |
| (*) if stairs symbol is present | dining, hobby, office,<br>study, entrance,<br>hallway and stairs * |                                  |                                |
| Pile height (mm)                | 13.0                                                               | Total thickness (mm)             | 15.5                           |
| Budget                          | €€€€                                                               |                                  |                                |

















## Available colors



General.Footer.USPrintFooter