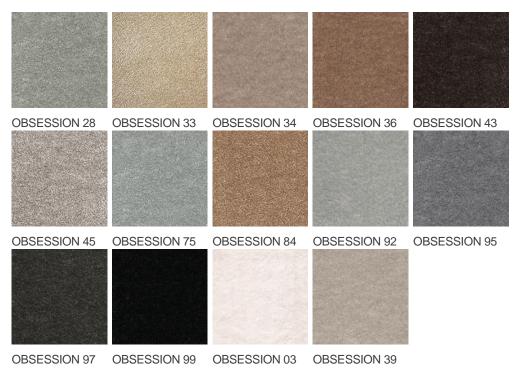

al Use                      | light : Hotelroom, Hotel suite |
| (*) if stairs symbol is<br>present | dining, hobby, office,<br>study, entrance,<br>hallway and stairs * |                                     |                                |
| Pile height (mm)                   | 13.0                                                               | Total thickness (mm)                | 15.5                           |
| Budget                             | €€€€                                                               |                                     |                                |
|                                    | -<br>-<br>-<br>-<br>-<br>-<br>-<br>-<br>-<br>-<br>-<br>-<br>-<br>- | م<br>م الم                          | e A                            |



Available colors



General.Footer.USPrintFooter