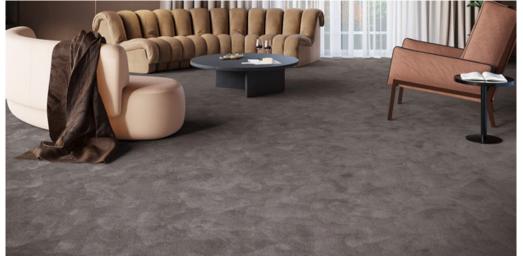

## **OBSESSION 43**

When it comes to indulgence, there's no such thing as too much. With her lavish surface, Obsession is the quintessential expression of

## Product properties

| Widths (m)                         | 4.00/5.00                                                          | Backing                             | FusionBac                      |
|------------------------------------|--------------------------------------------------------------------|-------------------------------------|--------------------------------|
| Texture                            | Saxony                                                             | Pile composition                    | 100% Polyamide<br>(Nylon)      |
| Aspect                             | Plain color/speckled                                               | Pattern repeating every<br>L*W (cm) |                                |
| Domestic Use                       | intensive : bedroom,<br>guest room, living,                        | Commercial Use                      | light : Hotelroom, Hotel suite |
| (*) if stairs symbol is<br>present | dining, hobby, office,<br>study, entrance,<br>hallway and stairs * |                                     |                                |
| Pile height (mm)                   | 13.0                                                               | Total thickness (mm)                | 15.5                           |
| Budget                             | €€€€                                                               |                                     |                                |
|                                    | -<br>-<br>-<br>-<br>-<br>-<br>-<br>-<br>-<br>-<br>-<br>-<br>-<br>- | م<br>م الم                          | e A                            |